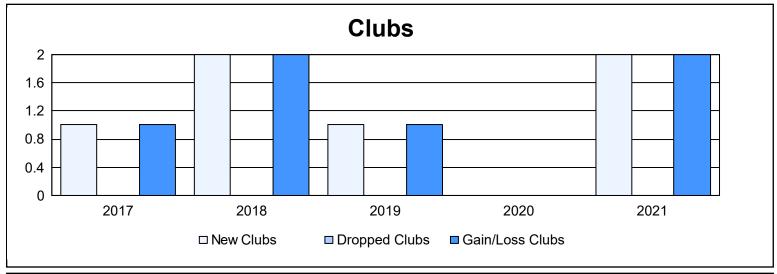

District 102 W As of June 2021 Cumulative

| Year      | New<br>Clubs | Dropped<br>Clubs | Gain/<br>Loss<br>Clubs | New<br>Members | Charter<br>Members | Reinstate<br>Members | Transfer<br>Members | Total<br>Member<br>Added | Total<br>Members<br>Dropped | Gain/<br>Loss<br>Members |
|-----------|--------------|------------------|------------------------|----------------|--------------------|----------------------|---------------------|--------------------------|-----------------------------|--------------------------|
| 2016-2017 | 1            | 0                | 1                      | 206            | 23                 | 6                    | 12                  | 247                      | 218                         | 29                       |
| 2017-2018 | 2            | 0                | 2                      | 188            | 60                 | 12                   | 5                   | 265                      | 219                         | 46                       |
| 2018-2019 | 1            | 0                | 1                      | 202            | 32                 | 3                    | 13                  | 250                      | 210                         | 40                       |
| 2019-2020 | 0            | 0                | 0                      | 146            | 3                  | 7                    | 11                  | 167                      | 149                         | 18                       |
| 2020-2021 | 2            | 0                | 2                      | 142            | 63                 | 5                    | 16                  | 226                      | 335                         | -109                     |
| Average   | 1            | 0                | 1                      | 177            | 36                 | 7                    | 11                  | 231                      | 226                         | 5                        |