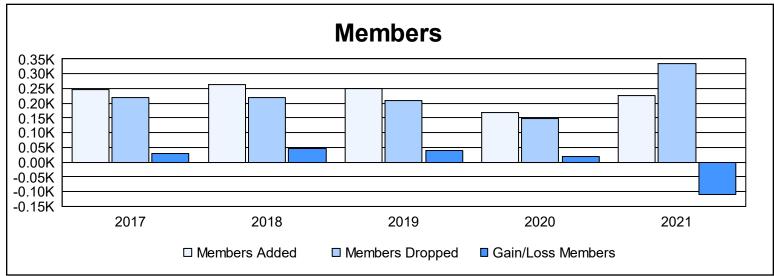

District 102 W As of June 2021 Cumulative

| Year      | New<br>Clubs | Dropped<br>Clubs | Gain/<br>Loss<br>Clubs | New<br>Members | Charter<br>Members | Reinstate<br>Members | Transfer<br>Members | Total<br>Member<br>Added | Total<br>Members<br>Dropped | Gain/<br>Loss<br>Members |
|-----------|--------------|------------------|------------------------|----------------|--------------------|----------------------|---------------------|--------------------------|-----------------------------|--------------------------|
| 2016-2017 | 1            | 0                | 1                      | 206            | 23                 | 6                    | 12                  | 247                      | 218                         | 29                       |
| 2017-2018 | 2            | 0                | 2                      | 188            | 60                 | 12                   | 5                   | 265                      | 219                         | 46                       |
| 2018-2019 | 1            | 0                | 1                      | 202            | 32                 | 3                    | 13                  | 250                      | 210                         | 40                       |
| 2019-2020 | 0            | 0                | 0                      | 146            | 3                  | 7                    | 11                  | 167                      | 149                         | 18                       |
| 2020-2021 | 2            | 0                | 2                      | 142            | 63                 | 5                    | 16                  | 226                      | 335                         | -109                     |
| Average   | 1            | 0                | 1                      | 177            | 36                 | 7                    | 11                  | 231                      | 226                         | 5                        |